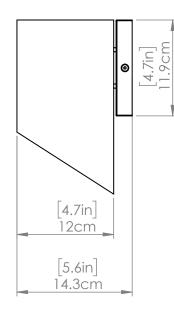

### LAMPING

Number of Sockets: 1

Wattage of Individual Socket: 25W

Socket Type: GU10 Socket Orientation: Down

Lamp Confinement: Semi Enclosed

Voltage: 120V Dimmable: Yes Bulbs Not Included