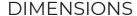

## **FINISH OPTIONS**

Stainless Steel and Black (SS+BK)

Length / Ø: N/A" Width: 4.75" Height: 8.5" Depth: 5.75"

Minimum Height: N/A" Maximum Height: N/A"