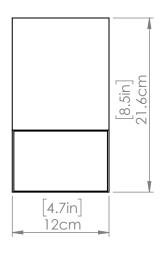

## **FINISH OPTIONS**

Stainless Steel and Black (SS+BK)

Length / Ø: N/A" Width: 4.75" Height: 8.5" Depth: 5.75"

Minimum Height: N/A" Maximum Height: N/A"