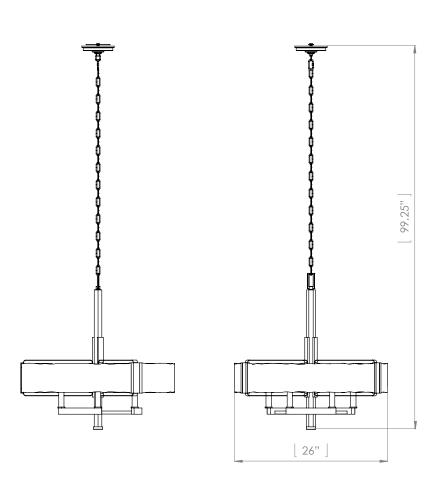

## FIXTURE SPECIFICATIONS

Length / Ø: 26" Width: N/A Depth: N/A Height: 25.75"

Minimum Height: 27.25" Maximum Height: 99.25" Damp Location Certified: No Wet Location Certified: No