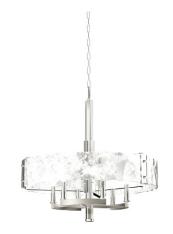

## **CATEGORY: CHANDELIER**

Transitional chandelier in chrome and brushed nickel with glass shade. Six light chandelier provides lighting. Bulbs not included. Includes 72 inches of chain. No pipe included. Uses Standard bulbs. Not ADA approved. Not rated for damp or wet locations. Manufacturer guarantees 5 year warranty from date of purchase.

## FIXTURE SPECIFICATIONS

Length / Ø: 26" Width: N/A Depth: N/A Height: 25.75"

Minimum Height: 27.25" Maximum Height: 99.25" Damp Location Certified: No Wet Location Certified: No

### **GLASS OPTIONS**

ARW