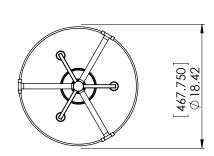

### FIXTURE SPECIFICATIONS

Length / Ø: 18" Width: N/A Depth: N/A Height: 18"

Minimum Height: 19.5" Maximum Height: 55.5" Damp Location Certified: No Wet Location Certified: No