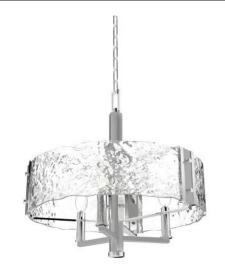

## **CATEGORY: CHANDELIER**

Transitional chandelier in chrome and brushed nickel with glass shade. Three light chandelier provides lighting. Bulbs not included. Includes 36 inches of chain. No pipe included. Uses Standard bulbs. Not ADA approved. Not rated for damp or wet locations. Manufacturer guarantees 5 year warranty from date of purchase.

### FIXTURE SPECIFICATIONS

Length / Ø: 18" Width: N/A Depth: N/A Height: 18"

Minimum Height: 19.5" Maximum Height: 55.5" Damp Location Certified: No Wet Location Certified: No

### FINISH OPTIONS

CH+BN GR+IW

### **GLASS OPTIONS**

ARW