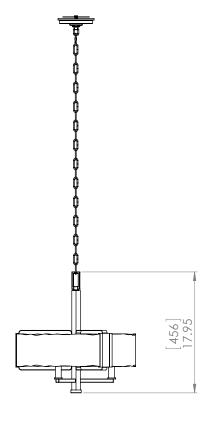

### FIXTURE SPECIFICATIONS

Length / Ø: 18" Width: N/A Depth: N/A Height: 18"

Minimum Height: 19.5" Maximum Height: 55.5" Damp Location Certified: No Wet Location Certified: No

#### ADDITIONAL INFORMATION

Includes 36 inches of chain. No pipe included.