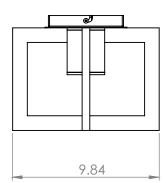

Manufacturer guarantees 5 year warranty from date of purchase.

Length / Ø: 9.75" Width: 9.75" Depth: N/A Height: 7.75"

Minimum Height: N/A
Maximum Height: N/A
Damp Location Certified: Yes
Wet Location Certified: Yes

# 9.84