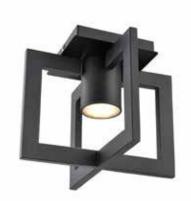

# **ASTRID**

SKU: DVP42774

## CATEGORY: FLUSH MOUNT

Transitional flush mount in black with open shade. Single light flush mount provides lighting. Bulbs not included. No chain included. No pipe included. Uses GU10 bulbs. Not ADA approved.