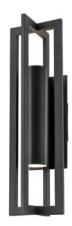

# **ASTRID OUTDOOR**

SKU | DVP42772

**CATEGORY: Outdoor Sconce** 

## FINISH OPTIONS

Black