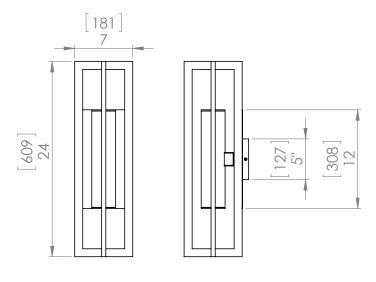

#### **DIMENSIONS**

Length / Ø: 7.25" Width: N/A" Height: 24" Depth: 8

Minimum Height: 25.5" Maximum Height: 25.5"