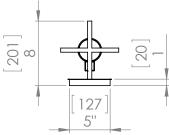

#### **DIMENSIONS**

Length / Ø: 7.25" Width: N/A" Height: 24" Depth: 8

Minimum Height: 25.5" Maximum Height: 25.5"

## PIPE / CHAIN INFORMATION

Pipe/Chain Kit Available: No