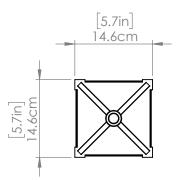

### DIMENSIONS

Length / Ø: 5.75" Width: 5.75" Height: 15.25" Depth: N/A" Minimum Height: N/A" Maximum Height: N/A"