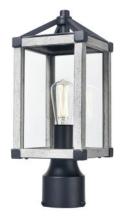

## **FINISH OPTIONS**

Black with Clear Glass (BK-CL) Black and White Washed Grey with Clear Glass (BK+WWG-CL)

## LAMPING

Number of Sockets: 1 Wattage of Individual Socket: 40W Socket Type: Medium Base (E26) Socket Orientation: Up Lamp Confinement: Semi Enclosed Voltage: 120V Dimmable: Yes Bulbs Not Included