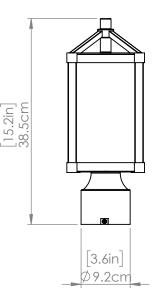

### DIMENSIONS

Length / Ø: 5.75" Width: 5.75" Height: 15.25" Depth: N/A" Minimum Height: N/A" Maximum Height: N/A"