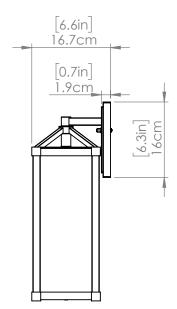

### DIMENSIONS

Length / Ø: N/A" Width: 5.75" Height: 16.5" Depth: 6.5" Minimum Height: N/A" Maximum Height: N/A"