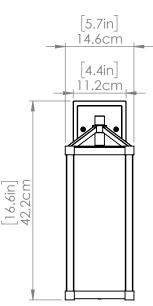

### DIMENSIONS

Length / Ø: N/A" Width: 5.75" Height: 16.5" Depth: 6.5" Minimum Height: N/A" Maximum Height: N/A"