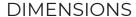

# NIPIGON OUTDOOR

### SCONCE

### SKU DVP41271

#### FINISH OPTIONS

Black with Clear Glass (BK-CL) Black and White Washed Grey with Clear Glass (BK+WWG-CL)

Length / Ø: N/A" Width: 5.75" Height: 12.5" Depth: 6.5"

Minimum Height: N/A" Maximum Height: N/A"