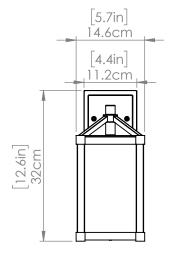

#### FINISH OPTIONS

Black with Clear Glass (BK-CL) Black and White Washed Grey with Clear Glass (BK+WWG-CL)

Length / Ø: N/A" Width: 5.75" Height: 12.5" Depth: 6.5"

Minimum Height: N/A" Maximum Height: N/A"