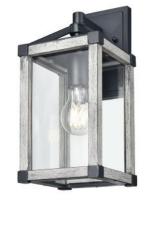

#### FINISH OPTIONS

Black with Clear Glass (BK-CL) Black and White Washed Grey with Clear Glass (BK+WWG-CL)

Length / Ø: N/A" Width: 5.75" Height: 12.5" Depth: 6.5"

Minimum Height: N/A" Maximum Height: N/A"