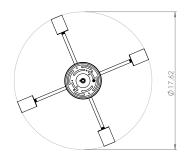

#### FINISH OPTIONS

Brass and Graphite (BR+GR)
Platinum and Graphite (PL+GR)

Length / Ø: 16" Width: N/A" Height: 12.5" Depth: N/A"

Minimum Height: N/A" Maximum Height: N/A"

#### **LAMPING**

Number of Sockets: 4

Wattage of Individual Socket: 70W Socket Type: Medium Base (E26) Socket Orientation: Sideways Lamp Confinement: Fully Open

Voltage: 120V Dimmable: Yes Bulbs Not Included