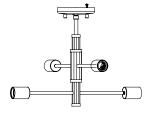

# LAKE LOFT

# SEMI-FLUSH MOUNT

## SKU | DVP41112

#### FINISH OPTIONS

Brass and Graphite (BR+GR)
Platinum and Graphite (PL+GR)

Length / Ø: 16" Width: N/A" Height: 12.5" Depth: N/A"

Minimum Height: N/A" Maximum Height: N/A"