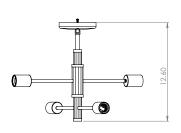

# LAKE LOFT

# SEMI-FLUSH MOUNT

## SKU | DVP41112

#### FINISH OPTIONS

Brass and Graphite (BR+GR)
Platinum and Graphite (PL+GR)

Length / Ø: 16" Width: N/A" Height: 12.5" Depth: N/A"

Minimum Height: N/A" Maximum Height: N/A"