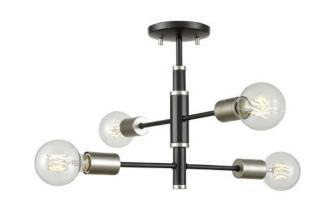

#### FINISH OPTIONS

Brass and Graphite (BR+GR)
Platinum and Graphite (PL+GR)

Length / Ø: 16" Width: N/A" Height: 12.5" Depth: N/A"

Minimum Height: N/A" Maximum Height: N/A"