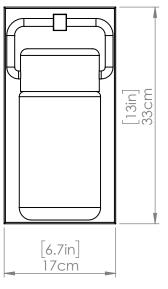

### FINISH OPTIONS

Black with Clear Seedy Glass (BK-SDY)

Length / Ø: N/A" Width: 6.75" Height: 13" Depth: 7.25"

Minimum Height: N/A" Maximum Height: N/A"