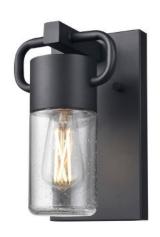

### FINISH OPTIONS

Black with Clear Seedy Glass (BK-SDY)

Length / Ø: N/A" Width: 6.75" Height: 13" Depth: 7.25"

Minimum Height: N/A" Maximum Height: N/A"