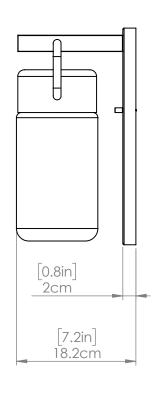

### FINISH OPTIONS

Black with Clear Seedy Glass (BK-SDY)

Length / Ø: N/A" Width: 6.75" Height: 13" Depth: 7.25"

Minimum Height: N/A" Maximum Height: N/A"