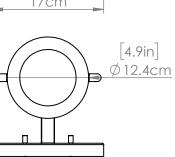

### FINISH OPTIONS

Black with Clear Seedy Glass (BK-SDY)

Length / Ø: N/A" Width: 6.75" Height: 13" Depth: 7.25"

Minimum Height: N/A" Maximum Height: N/A"