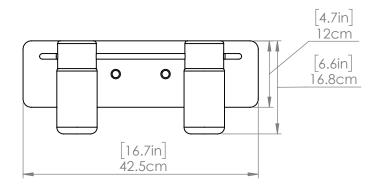

#### DIMENSIONS

Length / Ø: N/A" Width: 16.75" Height: 6.5" Depth: 4"

Minimum Height: N/A" Maximum Height: N/A"