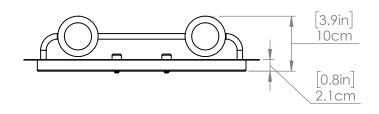

#### DIMENSIONS

Length / Ø: N/A" Width: 16.75" Height: 6.5" Depth: 4"

Minimum Height: N/A" Maximum Height: N/A"