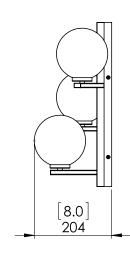

#### **DIMENSIONS**

Length / Ø: N/A" Width: 13.25" Height: 17" Depth: 8"

Minimum Height: 18.5" Maximum Height: 18.5"

Number of Sockets: 3

Wattage of Individual Socket: 25W Socket Type: Candelabra (E12) Socket Orientation: Up and Down Lamp Confinement: Fully Enclosed