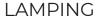

# SKU DVP40499

#### FINISH OPTIONS

Brass and Graphite with Ripple Glass (BR+GR-RPG) Chrome with Ripple Glass (CH-RPG) Satin Nickel and Graphite with Ripple Glass (SN+GR-RPG)

#### **DIMENSIONS**

Length / Ø: N/A" Width: 13.25" Height: 17" Depth: 8"

Minimum Height: 18.5" Maximum Height: 18.5"

Number of Sockets: 3

Wattage of Individual Socket: 25W Socket Type: Candelabra (E12) Socket Orientation: Up and Down Lamp Confinement: Fully Enclosed