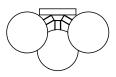

#### **DIMENSIONS**

Length / Ø: N/A" Width: 13.25" Height: 17" Depth: 8"

Minimum Height: 18.5" Maximum Height: 18.5"

Number of Sockets: 3

Wattage of Individual Socket: 25W Socket Type: Candelabra (E12) Socket Orientation: Up and Down Lamp Confinement: Fully Enclosed