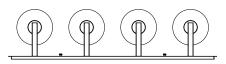

#### LAMPING

Number of Sockets: 4

Wattage of Individual Socket: 25W Socket Type: Candelabra (E12) Socket Orientation: Up and Down Lamp Confinement: Fully Enclosed

Voltage: 120V Dimmable: Yes Bulbs Not Included