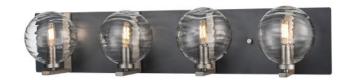

### **FINISH OPTIONS**

Brass and Graphite with Ripple Glass (BR+GR-RPG) Chrome with Ripple Glass (CH-RPG) Satin Nickel and Graphite with Ripple Glass (SN+GR-RPG)

#### LAMPING

Number of Sockets: 4

Wattage of Individual Socket: 25W Socket Type: Candelabra (E12) Socket Orientation: Up and Down Lamp Confinement: Fully Enclosed

Voltage: 120V Dimmable: Yes Bulbs Not Included