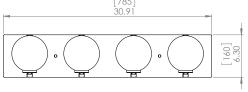

#### **DIMENSIONS**

Length / Ø: 31" Width: N/A" Height: 6.25" Depth: 6.5"

Minimum Height: N/A" Maximum Height: N/A"