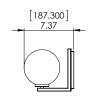

#### **DIMENSIONS**

Length / Ø: 31" Width: N/A" Height: 6.25" Depth: 6.5"

Minimum Height: N/A" Maximum Height: N/A"