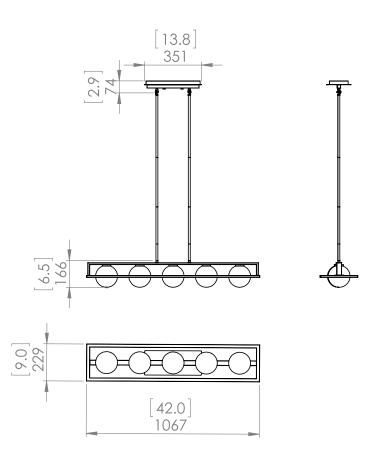

#### **DIMENSIONS**

Length / Ø: 42" Width: 9.25" Height: 6.5" Depth: N/A"

Minimum Height: 8" Maximum Height: 48"

# PIPE / CHAIN / CORD INFORMATION

Pipe/Chain Kit Included: Pipe Kit Available

**Pipe Information:** 40 (15 + 12 + 9 + 4) x 0.5 Inches Pipe Kit

Chain Information: N/A Wire/Cord Information: 10 Ft

Max Sloped Ceiling Angle: Swivel 45 Degrees