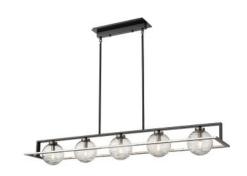

#### **DIMENSIONS**

Length / Ø: 42" Width: 9.25" Height: 6.5" Depth: N/A"

Minimum Height: 8" Maximum Height: 48"

#### **LAMPING**

**Number of Sockets:** 5

Wattage of Individual Socket: 25W Socket Type: Candelabra (E12) Socket Orientation: Down Lamp Confinement: Fully Enclosed

Voltage: 120V Dimmable: Yes Bulbs Not Included