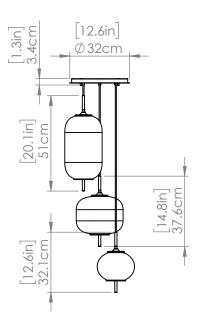

#### DIMENSIONS

Length / Ø: 14.75" Width: 14.75" Height: 31" Depth: N/A"

Minimum Height: 32.5" Maximum Height: 136.5"