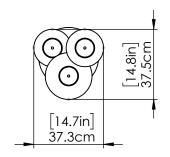

#### DIMENSIONS

Length / Ø: 14.75" Width: 14.75" Height: 31" Depth: N/A"

Minimum Height: 32.5" Maximum Height: 136.5"