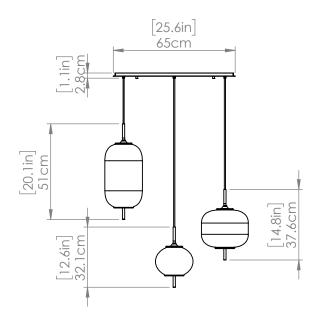

#### DIMENSIONS

**Length / Ø:** 30" **Width:** 9.75" **Height:** 20" **Depth:** N/A"

Minimum Height: 21.5" Maximum Height: 141.5"