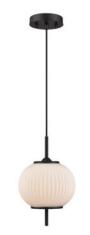

# **MOUNT PEARL**

### PENDANT

#### FINISH OPTIONS

Brass with Ribbed Opal Glass (BR-RIO) Graphite with Ribbed Opal Glass (GR-RIO)