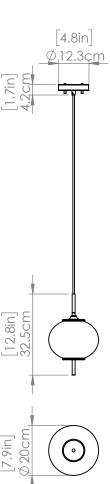

#### **DIMENSIONS**

Length / Ø: 7.75" Width: N/A" Height: 12.75" Depth: N/A"

Minimum Height: 14.25" Maximum Height: 134.25"