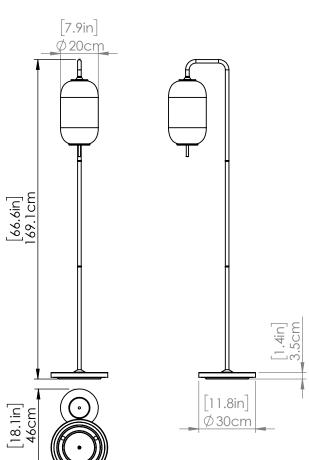

#### DIMENSIONS

**Length / Ø:** 18" **Width:** 7.75" **Height:** 66.5" **Depth:** N/A"

Minimum Height: 66.5" Maximum Height: N/A"