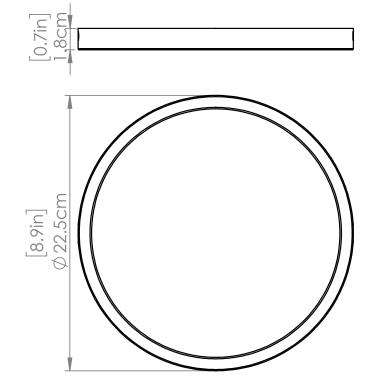

# SKU DVP39628

## FINISH OPTIONS

Matte Black Matte White

## **DIMENSIONS**

Length / Ø: 8.9" Width: N/A Height: 0.7" Depth: N/A

## INTEGRATED LED INFORMATION

Wattage: 20W

Initial / Delivered Lumens: 2340 / 1400 Colour Temperature: 3000K/4000K/5000K

CRI: >80 Voltage: 120 Dimmable: Yes

Required Dimmer: C • L / LED+ / Universal LED

# PIPE / CHAIN / CORD INFORMATION

Pipe/Chain Kit Included: Not Included

Pipe Information: N/A Chain Information: N/A

Wire/Cord Information: 8 inches Max Sloped Ceiling Angle: N/A



### ADDITIONAL INFORMATION

**Wall and Ceiling Mountable:** Yes **Up and Down Mountable:** N/A

Location Certification: Damp Location Certified

**ADA Compliant:** No

### WARRANTY

5 Years Residential 50,000 Hours Commercial\* \*Life Rated for 50,000 hours at >70% lumen maintenance