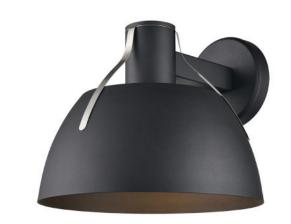

#### **FINISH OPTIONS**

Black and Stainless Steel (BK+SS)

Length / Ø: N/A" Width: 10" Height: 9" **Depth:** 11.25"

Minimum Height: N/A" Maximum Height: N/A"