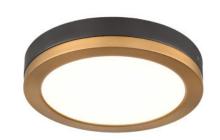

### **FINISH OPTIONS**

Brass and Graphite (BR+GR) Satin Nickel and Graphite (SN+GR)

#### **DIMENSIONS**

Length / Ø: 9" Width: N/A" Height: 1.5" Depth: N/A"

Minimum Height: N/A" Maximum Height: N/A"