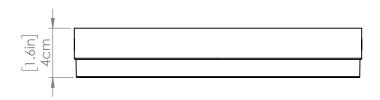

#### **DIMENSIONS**

Length / Ø: 9" Width: N/A" Height: 1.5" Depth: N/A"

Minimum Height: N/A" Maximum Height: N/A"