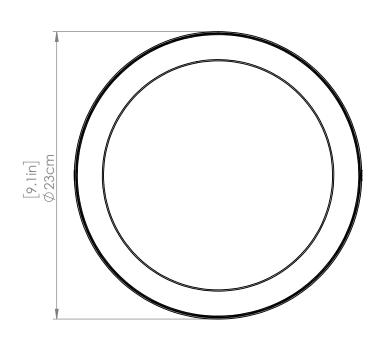

#### **DIMENSIONS**

Length / Ø: 9" Width: N/A" Height: 1.5" Depth: N/A"

Minimum Height: N/A" Maximum Height: N/A"