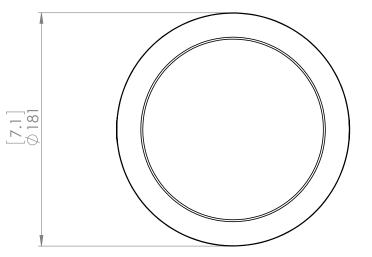

#### DIMENSIONS

Length / Ø: 7" Width: N/A" Height: 0.5" Depth: N/A" Minimum Height: N/A" Maximum Height: N/A"