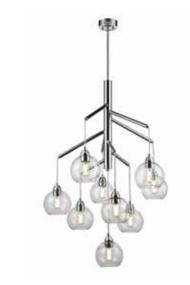

## **CATEGORY: FOYER**

Glam foyer in chrome with glass shade. Nine light foyer provides down lighting. Bulbs not included. No chain included. Includes 40 inches of pipe Uses Standard bulbs. Not ADA approved. Not rated for damp or wet locations. Manufacturer guarantees 5 year warranty from date of purchase.

## FIXTURE SPECIFICATIONS

Length / Ø: 31.5" Width: N/A Depth: N/A Height: 44.5" Minimum Height: 46"

Maximum Height: 86"

Damp Location Certified: No
Wet Location Certified: No

## **LAMPING**

Number of Bulbs: 9 Max Bulb Wattage: 70W Socket Type: Medium Base

Recommended Bulb: E26/ST19 Clear Edison LED

**Bulbs Included: No** 