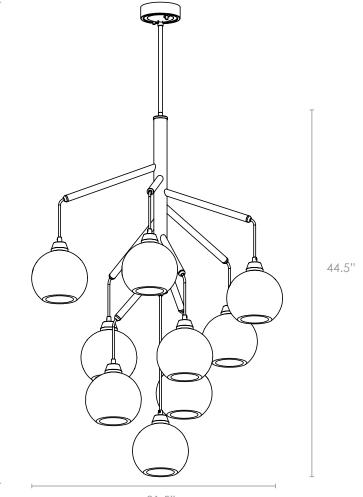

## FIXTURE SPECIFICATIONS

Length / Ø: 31.5" Width: N/A Depth: N/A Height: 44.5" Minimum Height: 46"

Maximum Height: 86"

Damp Location Certified: No
Wet Location Certified: No

#### ADDITIONAL INFORMATION

No chain included. Includes 40 inches of pipe

31.5"

86"