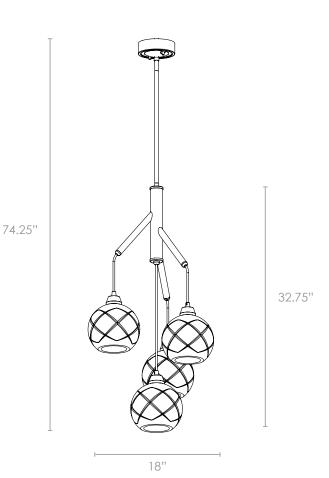

## FIXTURE SPECIFICATIONS

Length / Ø: 18" Width: N/A Depth: N/A Height: 32.75"

Minimum Height: 34.25" Maximum Height: 74.25" Damp Location Certified: No Wet Location Certified: No