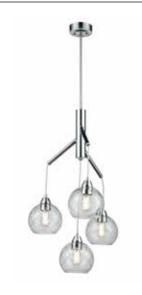

# **ANDROMEDA**

SKU: DVP34724

### **CATEGORY: CHANDELIER**

Glam chandelier in chrome with glass shade. Four light chandelier provides down lighting. Bulbs not included. No chain included. Includes 40 inches of pipe Uses Standard bulbs. Not ADA approved. Not rated for damp or wet locations. Manufacturer guarantees 5 year warranty from date of purchase.