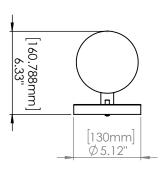

# FIXTURE SPECIFICATIONS

Length / Ø: 18" Width: N/A Height: 5"

Minimum Height: N/A Maximum Height: N/A Wet Location Certified: No Damp Location Certified: Yes