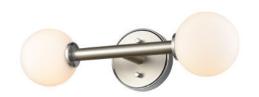

### **CATEGORY: VANITY**

With the soft & cozy glow of half opal glass, it's easy to get lost in the beauty of Alouette. Adorn your home with this simple vanity for a vibrant and warm light.

# FIXTURE SPECIFICATIONS

Length / Ø: 18" Width: N/A Height: 5"

Minimum Height: N/A Maximum Height: N/A Wet Location Certified: No Damp Location Certified: Yes