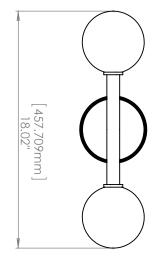

# FIXTURE SPECIFICATIONS

Length / Ø: 18" Width: N/A Height: 5"

Minimum Height: N/A Maximum Height: N/A Wet Location Certified: No Damp Location Certified: Yes