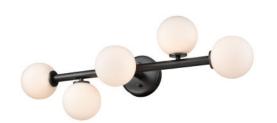

## CATEGORY: VANITY

With the soft & cozy glow of half opal glass, it's easy to get lost in the beauty of Alouette. Adorn your home with this simple vanity for a vibrant and warm light.

## FIXTURE SPECIFICATIONS

Length / Ø: 30" Width: N/A Height: 11.5"

Minimum Height: N/A Maximum Height: N/A Wet Location Certified: No Damp Location Certified: Yes