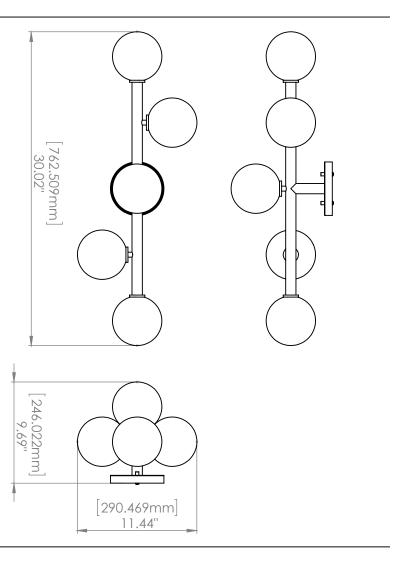

## FIXTURE SPECIFICATIONS

Length / Ø: 30" Width: N/A Height: 11.5"

Minimum Height: N/A Maximum Height: N/A Wet Location Certified: No Damp Location Certified: Yes

## **LAMPING**

Number of Bulbs: 5 Max Bulb Wattage: 25W

Socket Type: G9

Recommended Bulb: Frosted Clear G9 LED

Bulbs Included: N