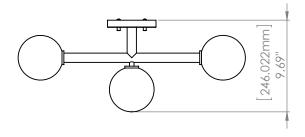

## FIXTURE SPECIFICATIONS

Length / Ø: 24" Width: N/A Height: 5"

Minimum Height: N/A Maximum Height: N/A Wet Location Certified: No Damp Location Certified: Yes