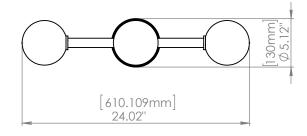

## FIXTURE SPECIFICATIONS

Length / Ø: 24" Width: N/A Height: 5"

Minimum Height: N/A Maximum Height: N/A Wet Location Certified: No Damp Location Certified: Yes