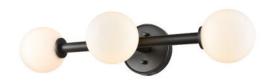

## **CATEGORY: VANITY**

With the soft & cozy glow of half opal glass, it's easy to get lost in the beauty of Alouette. Adorn your home with this simple vanity for a vibrant and warm light.

## FIXTURE SPECIFICATIONS

Length / Ø: 24" Width: N/A Height: 5"

Minimum Height: N/A Maximum Height: N/A Wet Location Certified: No Damp Location Certified: Yes