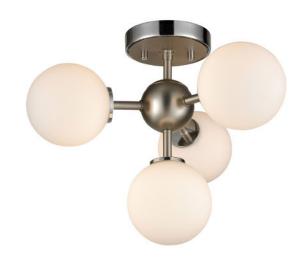

#### CATEGORY: SEMI-FLUSH MOUNT

With the soft & cozy glow of half opal glass, it's easy to get lost in the beauty of Alouette. Adorn your home with this elegant semi-flush mount for a vibrant and warm light.

## FINISH OPTIONS

Chrome and Buffed Nickel (CH+BN)

Graphite (GR)

## **GLASS OPTIONS**

Half Opal Glass (OP)