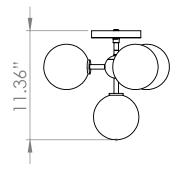

## FIXTURE SPECIFICATIONS

Ø: 15.25"
Width: N/A
Height: 11.25"
Minimum Height: N/A
Maximum Height: N/A
Wet Location Certified: No
Damp Location Certified: No