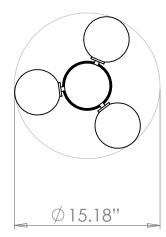

## FIXTURE SPECIFICATIONS

Ø: 15.25"
Width: N/A
Height: 11.25"
Minimum Height: N/A
Maximum Height: N/A
Wet Location Certified: No
Damp Location Certified: No