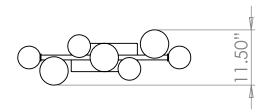

## FIXTURE SPECIFICATIONS

Length: 36" Width: 11.5" Height: 8.5"

Minimum Height: 9.25" Maximum Height: 49.25" Wet Location Certified: No Damp Location Certified: No