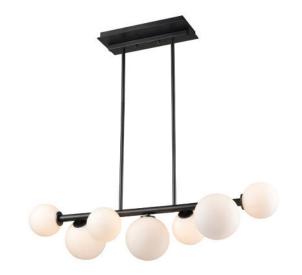

# **CATEGORY: LINEAR**

With the soft & cozy glow of half opal glass, it's easy to get lost in the beauty of Alouette. Adorn your home with this beautiful linear for a statement piece that's bound to stand out.

## FIXTURE SPECIFICATIONS

Length: 36" Width: 11.5" Height: 8.5"

Minimum Height: 9.25" Maximum Height: 49.25" Wet Location Certified: No Damp Location Certified: No