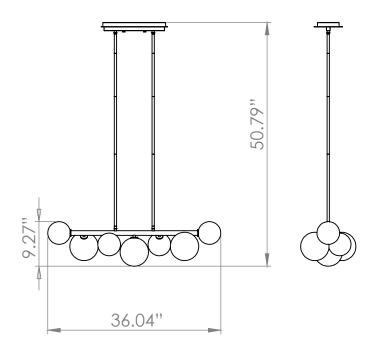

## FIXTURE SPECIFICATIONS

Length: 36" Width: 11.5" Height: 8.5"

Minimum Height: 9.25" Maximum Height: 49.25" Wet Location Certified: No Damp Location Certified: No