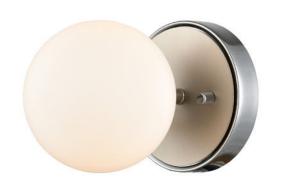

## **CATEGORY: SCONCE**

With the soft & cozy glow of half opal glass, it's easy to get lost in the beauty of Alouette. Adorn your home with this simple multidirectional sconce for a vibrant and warm light.