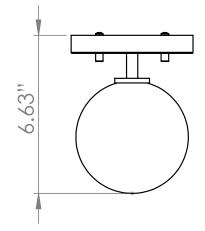

### FIXTURE SPECIFICATIONS

Ø: 5" Width: N/A Height: 5"

Minimum Height: N/A
Maximum Height: N/A
Wet Location Certified: No
Damp Location Certified: No