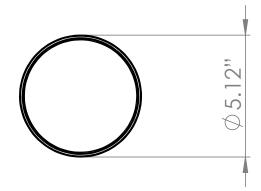

### FIXTURE SPECIFICATIONS

Ø: 5" Width: N/A Height: 5"

Minimum Height: N/A
Maximum Height: N/A
Wet Location Certified: No
Damp Location Certified: No