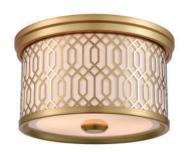

# **TORINO**

SKU: DVP33932

## CATEGORY: FLUSH MOUNT

Glam flush mount in chrome with glass shade. Two light flush mount provides lighting. Bulbs not included. No chain included. No pipe included. Uses Standard bulbs. Not ADA approved. Not rated for damp or wet locations. Manufacturer guarantees 5 year warranty from date of purchase.

### FIXTURE SPECIFICATIONS

Length / Ø: 11.75" Width: N/A Depth: N/A

Height: 6.5"

Minimum Height: N/A Maximum Height: N/A Damp Location Certified: No Wet Location Certified: No