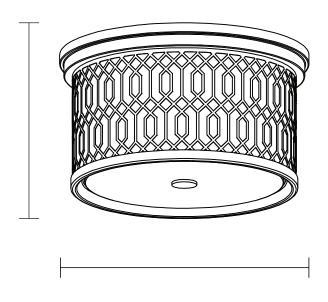

### FIXTURE SPECIFICATIONS

Length / Ø: 11.75" Width: N/A Depth: N/A

Height: 6.5"

Minimum Height: N/A Maximum Height: N/A Damp Location Certified: No Wet Location Certified: No

#### ADDITIONAL INFORMATION

No chain included. No pipe included.

Ø 11.75"

6.5"