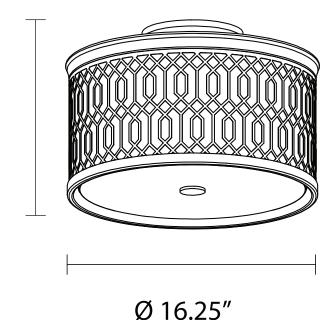

#### FIXTURE SPECIFICATIONS

Length / Ø: 16.25" Width: N/A

Depth: N/A Height: 9"

Minimum Height: N/A Maximum Height: N/A Damp Location Certified: No Wet Location Certified: No