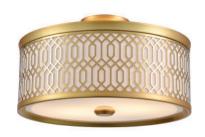

### CATEGORY: SEMI FLUSH MOUNT

Glam semi flush mount in chrome with glass shade. Two light semi flush mount provides lighting. Bulbs not included. No chain included. No pipe included. Uses Standard bulbs. Not ADA approved. Not rated for damp or wet locations. Manufacturer guarantees 5 year warranty from date of purchase.

#### FIXTURE SPECIFICATIONS

Length / Ø: 16.25" Width: N/A

Depth: N/A Height: 9"

Minimum Height: N/A Maximum Height: N/A Damp Location Certified: No Wet Location Certified: No

#### FINISH OPTIONS

СН

#### **GLASS OPTIONS**

SW