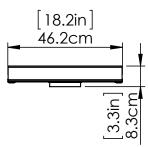

#### FINISH OPTIONS

Chrome with Half Opal Glass Ebony with Half Opal Glass Brass with Half Opal Glass

Length / Ø: 18.25" Width: N/A" Height: 5" Depth: 3.25"

Minimum Height: 5.25" Maximum Height: 5"

Wattage:16W Initial Lumens:1600