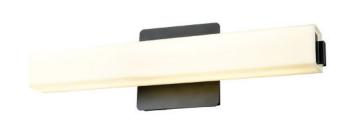

# **VENTURE CCT LED**

VANITY

## SKU | DVP33892

#### FINISH OPTIONS

Chrome with Half Opal Glass Ebony with Half Opal Glass Brass with Half Opal Glass

Length / Ø: 18.25" Width: N/A" Height: 5" Depth: 3.25"

Minimum Height: 5.25" Maximum Height: 5"

Wattage:16W Initial Lumens:1600