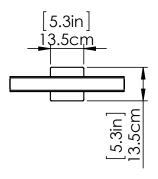

#### FINISH OPTIONS

Chrome with Half Opal Glass Ebony with Half Opal Glass Brass with Half Opal Glass

Length / Ø: 18.25" Width: N/A" Height: 5" Depth: 3.25"

Minimum Height: 5.25" Maximum Height: 5"

Wattage:16W Initial Lumens:1600