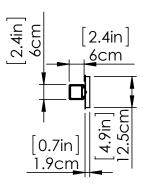

#### FINISH OPTIONS

Chrome with Half Opal Glass Ebony with Half Opal Glass Brass with Half Opal Glass

Length / Ø: 18.25" Width: N/A" Height: 5" Depth: 3.25"

Minimum Height: 5.25" Maximum Height: 5"

Wattage:16W Initial Lumens:1600