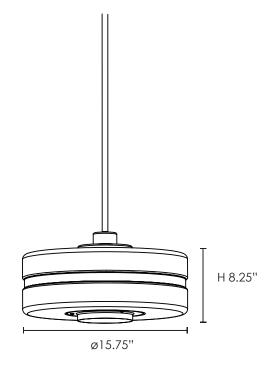

### FIXTURE SPECIFICATIONS

Length / Ø: 15.75" Width: N/A Depth: N/A

Depth: N/A Height: 8.25"

Minimum Height: 9.75" Maximum Height: 49.75" Damp Location Certified: No Wet Location Certified: No