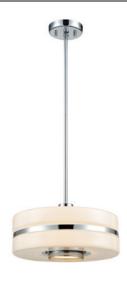

# **ORCHESTRA**

SKU: DVP31610

## CATEGORY: SINGLE PENDANT

Modern single pendant in graphite with glass shade. Single light single pendant provides down lighting. Bulbs not included. No chain included. Includes 40 inches of pipe Uses Standard bulbs. Not ADA approved. Not rated for damp or wet locations. Manufacturer guarantees 5 year warranty from date of purchase.