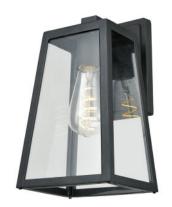

## CATEGORY: OUTDOOR SCONCE

Traditional outdoor sconce in black with glass shade. Single light outdoor sconce provides up and down lighting. Bulbs not included. No chain included. No pipe included. Uses Standard bulbs. Not ADA approved. Rated for wet locations. Manufacturer guarantees 5 year warranty from date of purchase.

## **LAMPING**

Number of Bulbs: 1 Max Bulb Wattage: 70W Socket Type: Medium Base Recommended Bulb: #N/A

**Bulbs Included:** No

### FINISH OPTIONS

BK

# **GLASS OPTIONS**

CL