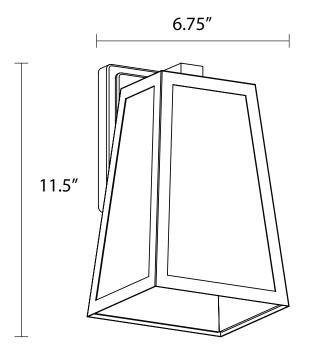

### FIXTURE SPECIFICATIONS

Length / Ø: 6.75" Width: N/A Depth: 6.5" Height: 11.5"

Minimum Height: N/A
Maximum Height: N/A
Damp Location Certified: Yes
Wet Location Certified: Yes