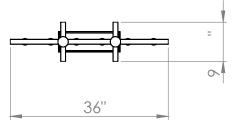

#### **DIMENSIONS**

**Length / Ø:** 36.25"

Width: 9" Height: 13" Depth: N/A"

Minimum Height: 14.5" Maximum Height: 44.5"