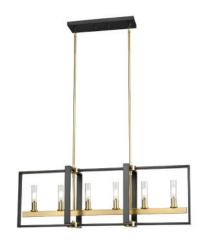

# **BLAIRMORE**

### LINFAR

#### FINISH OPTIONS

Ironwood on Metal and Graphite (IW+GR-CL) Satin Nickel and Graphite with Clear Glass (SN+GR-CL) Venetian Brass and Graphite with Clear Glass (VBR+GR-CL)