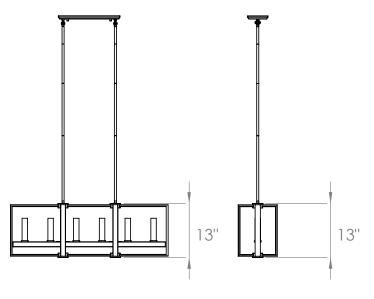

#### **DIMENSIONS**

**Length / Ø:** 36.25"

Width: 9" Height: 13" Depth: N/A"

Minimum Height: 14.5" Maximum Height: 44.5"