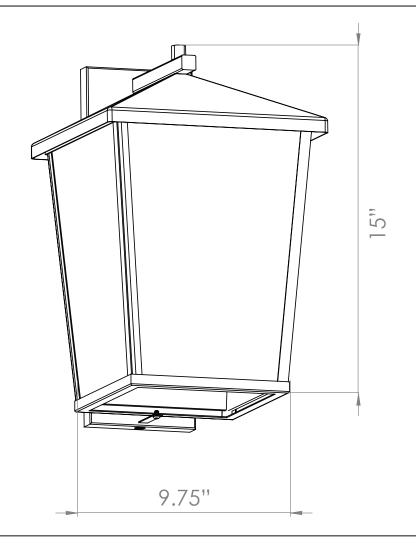

## FIXTURE SPECIFICATIONS

Length / Ø: 9.75" Width: N/A Depth: 10.75" Height: 15"

Minimum Height: N/A
Maximum Height: N/A
Damp Location Certified: Yes
Wet Location Certified: Yes