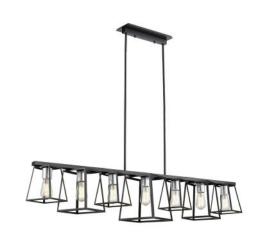

#### FINISH OPTIONS

Buffed Nickel and Graphite (BN+GR) Multiple Finishes and Ebony (MF+EB)

Length / Ø: 57" Width: 12" Height: 11" Depth: N/A"

Minimum Height: 12.5" Maximum Height: 52.5"