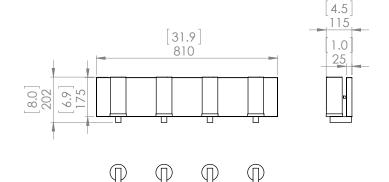

#### DIMENSIONS

Length / Ø: N/A" Width: 32" Height: 8" Depth: 4.75"

Minimum Height: N/A"
Maximum Height: N/A"