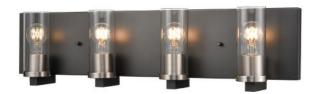

## FINISH OPTIONS

Multiple Finishes and Graphite with Clear Glass (MF+GR-CL) Multiple Finishes and Buffed Nickel with Clear Glass (MF+BN-CL) Multiple Finishes and Brass and Graphite with Clear Glass (MF+BR+GR-CL)

#### LAMPING

Number of Sockets: 4

Wattage of Individual Socket: 70W Socket Type: Medium Base (E26) Socket Orientation: Up

Lamp Confinement: Semi Enclosed

Voltage: 120V Dimmable: Yes Bulbs Not Included