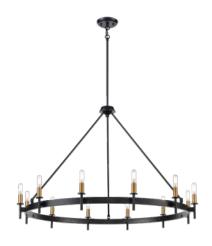

## SKU DVP27345

#### FINISH OPTIONS

Multiple Finishes and Ebony (MF+EB)

#### DIMENSIONS

Length / Ø: 37.25" Width: N/A" Height: 24.75" Depth: N/A"

Minimum Height: 26.25" Maximum Height: 66.25"

#### LAMPING

Number of Sockets: 12

Wattage of Individual Socket: 40W

Socket Type: Candelabra Socket Orientation: Up Lamp Confinement: Voltage: 120V Dimmable: Yes Bulbs Not Included