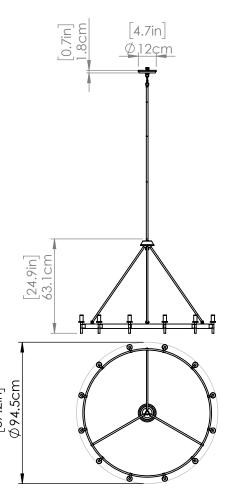

#### DIMENSIONS

Length / Ø: 37.25" Width: N/A" Height: 24.75" Depth: N/A"

Minimum Height: 26.25" Maximum Height: 66.25"

# PIPE / CHAIN / CORD INFORMATION

Pipe/Chain Kit Included: Pipe Kit Available

**Pipe Information:** 40 (15 + 12 + 9 + 4) x 0.5 Inches Pipe Kit

Chain Information: N/A
Wire/Cord Information: 180 in
Max Sloped Ceiling Angle: