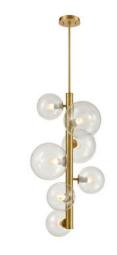

# COURCELETTE

### **FOYER**

### SKU DVP27049

#### **FINISH OPTIONS**

Chrome with Clear Glass (CH-CL)
Graphite with Clear Glass (GR-CL)
Graphite with Smoke Glass (GR-SM)
Venetian Brass with Clear Glass (VBR-CL)