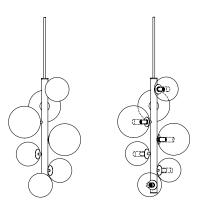

### SKU DVP27049

#### **DIMENSIONS**

Length / Ø: 19.5" Width: N/A" Height: 29.5" Depth: N/A"

Minimum Height: 31"
Maximum Height: 71"

#### **LAMPING**

**Number of Sockets:** 7

Wattage of Individual Socket: 25W

Socket Type: G9

**Socket Orientation:** Multidirectional **Lamp Confinement:** Fully Enclosed

Voltage: 120V Dimmable: Yes Bulbs Not Included