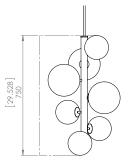

#### **DIMENSIONS**

Length / Ø: 19.5" Width: N/A" Height: 29.5" Depth: N/A"

Minimum Height: 31"
Maximum Height: 71"