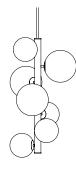

#### **LAMPING**

**Number of Sockets:** 7

Wattage of Individual Socket: 25W

Socket Type: G9

**Socket Orientation:** Multidirectional **Lamp Confinement:** Fully Enclosed

Voltage: 120V Dimmable: Yes Bulbs Not Included