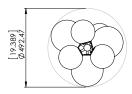

#### **DIMENSIONS**

Length / Ø: 19.5" Width: N/A" Height: 29.5" Depth: N/A"

Minimum Height: 31"
Maximum Height: 71"