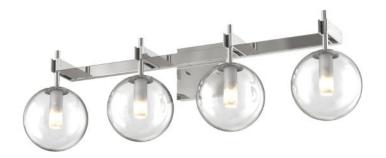

# COURCELETTE

VANITY

## **FINISH OPTIONS**

Chrome with Clear Glass (CH-CL) Graphite with Clear Glass (GR-CL) Graphite with Smoke Glass (GR-SM) Venetian Brass with Clear Glass (VBR-CL)