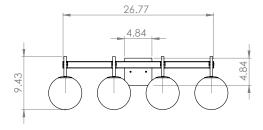

#### DIMENSIONS

Length / Ø: 26" Width: 6" Height: 10.25" Depth: N/A" Minimum Height: N/A" Maximum Height: N/A"