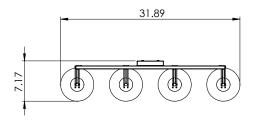

#### DIMENSIONS

Length / Ø: 26" Width: 6" Height: 10.25" Depth: N/A" Minimum Height: N/A" Maximum Height: N/A"