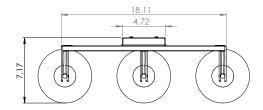

#### **DIMENSIONS**

Length / Ø: 23.25" Width: 6"

Height: 10.25" Depth: N/A"

Minimum Height: N/A" Maximum Height: N/A"