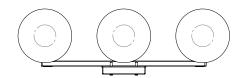

#### **DIMENSIONS**

Length / Ø: 23.25" Width: 6"

Height: 10.25" Depth: N/A"

Minimum Height: N/A" Maximum Height: N/A"