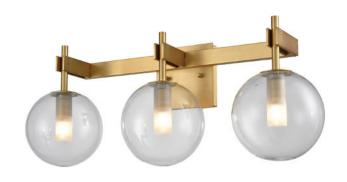

## COURCELETTE

### VANITY

## SKU DVP27043

#### FINISH OPTIONS

Chrome with Clear Glass (CH-CL) Graphite with Clear Glass (GR-CL) Graphite with Smoke Glass (GR-SM) Venetian Brass with Clear Glass (VBR-CL)