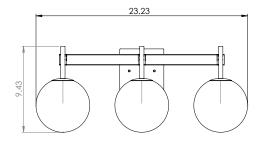

#### **DIMENSIONS**

Length / Ø: 23.25" Width: 6"

Height: 10.25" Depth: N/A"

Minimum Height: N/A" Maximum Height: N/A"