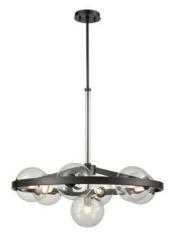

# COURCELETTE

# CHANDELIER

### **FINISH OPTIONS**

Chrome with Clear Glass (CH-CL) Graphite with Clear Glass (GR-CL) Graphite with Smoke Glass (GR-SM) Venetian Brass with Clear Glass (VBR-CL)

### LAMPING

Number of Sockets: 7 Wattage of Individual Socket: 25W Socket Type: G9 Socket Orientation: Multidirectional Lamp Confinement: Fully Enclosed Voltage: 120V Dimmable: Yes Bulbs Not Included