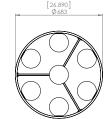

#### DIMENSIONS

Length / Ø: 27" Width: N/A" Height: 25.25" Depth: N/A" Minimum Height: 26.75" Maximum Height: 66.75"

### LAMPING

Number of Sockets: 7 Wattage of Individual Socket: 25W Socket Type: G9 Socket Orientation: Multidirectional Lamp Confinement: Fully Enclosed Voltage: 120V Dimmable: Yes Bulbs Not Included