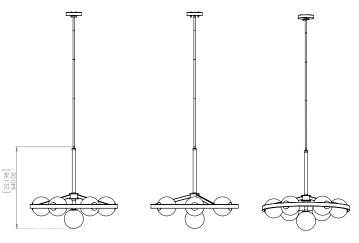

#### DIMENSIONS

Length / Ø: 27" Width: N/A" Height: 25.25" Depth: N/A" Minimum Height: 26.75" Maximum Height: 66.75"

# PIPE / CHAIN / CORD INFORMATION

**Pipe/Chain Kit Included:** Pipe Kit Available **Pipe Information:** 40 (15 + 12 + 9 + 4) x 0.5 Inches Pipe Kit **Chain Information:** N/A **Wire/Cord Information:** 10 Ft **Max Sloped Ceiling Angle:** Hang-Straight 19 Degrees \*Conversion 19° to 45°: ASY0101+Finish (2 loops + 1 chain): For Additional Cost