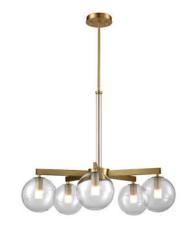

#### **DIMENSIONS**

Length / Ø: 24.5" Width: N/A" Height: 16.25" Depth: N/A"

Minimum Height: N/A"
Maximum Height: N/A"

**Number of Sockets:** 5

Wattage of Individual Socket: 25W

Socket Type: G9

**Socket Orientation:** Up And Down **Lamp Confinement:** Fully Enclosed

# PIPE / CHAIN / CORD INFORMATION

Pipe/Chain Kit Included: Pipe Kit Available

**Pipe Information:** 40 (15 + 12 + 9 + 4) x 0.5 Inches Pipe Kit

Chain Information: N/A Wire/Cord Information: 10 Ft Max Sloped Ceiling Angle: N/A