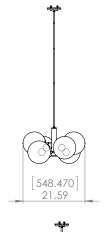

#### DIMENSIONS

Length / Ø: 47" Width: 21.75" Height: 13" Depth: N/A" Minimum Height: 14.5" Maximum Height: 54.5"

## PIPE / CHAIN / CORD INFORMATION

**Pipe/Chain Kit Included:** Pipe Kit Available **Pipe Information:** 40 (15 + 12 + 9 + 4) x 0.5 Inches Pipe Kit **Chain Information:** N/A **Wire/Cord Information:** 10 Ft **Max Sloped Ceiling Angle:** Hang-Straight 19 Degrees \*Conversion 19° to 45°: ASY0101+Finish (2 loops + 1 chain): For Additional Cost