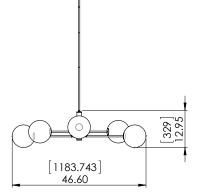

#### DIMENSIONS

Length / Ø: 47" Width: 21.75" Height: 13" Depth: N/A" Minimum Height: 14.5" Maximum Height: 54.5"