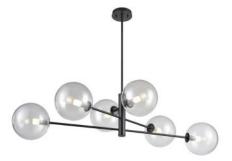

## COURCELETTE

#### DIMENSIONS

Length / Ø: 47" Width: 21.75" Height: 13" Depth: N/A" Minimum Height: 14.5" Maximum Height: 54.5"

#### LAMPING

Number of Sockets: 6 Wattage of Individual Socket: 25W Socket Type: G9 Socket Orientation: Sideways Lamp Confinement: Fully Enclosed Voltage: 120V Dimmable: Yes Bulbs Not Included