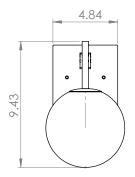

#### **DIMENSIONS**

Length / Ø: 6" Width: N/A" Height: 10.25" Depth: 7.5"

Minimum Height: N/A"
Maximum Height: N/A"