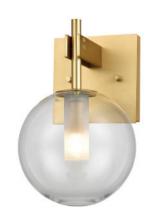

# COURCELETTE

## SCONCE

#### FINISH OPTIONS

Chrome with Clear Glass (CH-CL) Graphite with Clear Glass (GR-CL) Graphite with Smoke Glass (GR-SM) Venetian Brass with Clear Glass (VBR-CL)