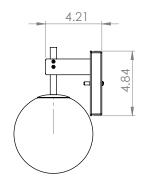

#### **DIMENSIONS**

Length / Ø: 6" Width: N/A" Height: 10.25" Depth: 7.5"

Minimum Height: N/A"
Maximum Height: N/A"