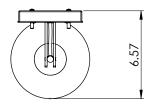

#### **DIMENSIONS**

Length / Ø: 6" Width: N/A" Height: 10.25" Depth: 7.5"

Minimum Height: N/A"
Maximum Height: N/A"