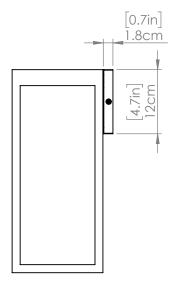

#### DIMENSIONS

Length / Ø: N/A" Width: 6.75" Height: 15" Depth: 7.5" Minimum Height: N/A" Maximum Height: N/A"

# [15in] 38cm