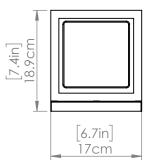

#### DIMENSIONS

Length / Ø: N/A" Width: 6.75" Height: 15" Depth: 7.5" Minimum Height: N/A" Maximum Height: N/A"