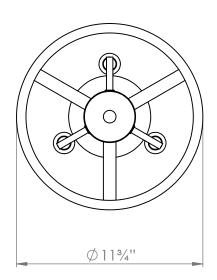

# FIXTURE SPECIFICATIONS

**Length / Ø:** 11.75" **Width:** N/A

Depth: N/A Height: 8.5"

Minimum Height: N/A Maximum Height: N/A Damp Location Certified: No Wet Location Certified: No