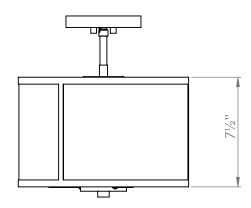

# FIXTURE SPECIFICATIONS

**Length / Ø:** 11.75" **Width:** N/A

Depth: N/A Height: 8.5"

Minimum Height: N/A Maximum Height: N/A Damp Location Certified: No Wet Location Certified: No