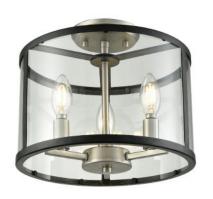

# CATEGORY: SEMI FLUSH MOUNT

Modern rustic semi flush mount in brushed nickel and graphite with glass shade. Three light semi flush mount provides multidirectional lighting. Bulbs not included. No chain included. Includes 40 inches of pipe. Not ADA approved. Not rated for damp or wet locations. Manufacturer guarantees 5 year warranty from date of purchase.

# FIXTURE SPECIFICATIONS

**Length / Ø:** 11.75" **Width:** N/A

Depth: N/A Height: 8.5"

Minimum Height: N/A Maximum Height: N/A Damp Location Certified: No Wet Location Certified: No

# **LAMPING**

Number of Bulbs: 3 Max Bulb Wattage: 60W Socket Type: Candelabra

Recommended Bulb: CT24 Clear Candelabra LED

**Bulbs Included: No** 