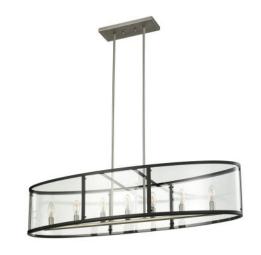

## CATEGORY: LINEAR PENDANT

Modern rustic linear pendant in brushed nickel and graphite with glass shade. Seven light linear pendant provides multidirectional lighting. Bulbs not included. No chain included. Includes 80 inches of pipe. Not ADA approved. Not rated for damp or wet locations. Manufacturer guarantees 5 year warranty from date of purchase.

### FIXTURE SPECIFICATIONS

Length / Ø: 44.5" Width: 13.5" Depth: N/A Height: 11"

Minimum Height: 12.5" Maximum Height: 52.5" Damp Location Certified: No Wet Location Certified: No

### **LAMPING**

Number of Bulbs: 7 Max Bulb Wattage: 60W Socket Type: Candelabra

Recommended Bulb: CT24 Clear Candelabra LED

**Bulbs Included: No** 