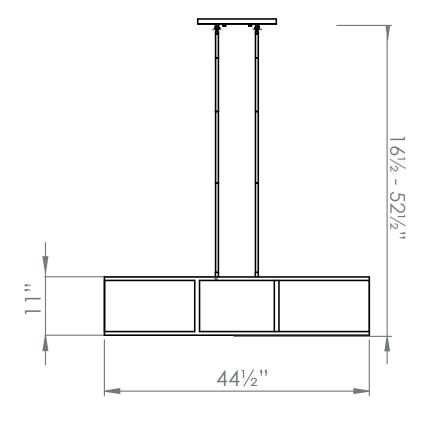

### FIXTURE SPECIFICATIONS

Length / Ø: 44.5" Width: 13.5" Depth: N/A Height: 11"

Minimum Height: 12.5" Maximum Height: 52.5" Damp Location Certified: No Wet Location Certified: No